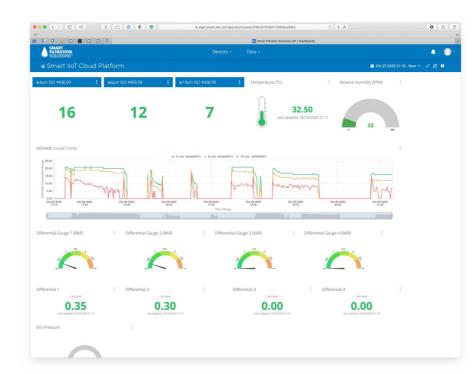

### **Powered by SMART CONNECTION BOX**

Smart-IIoT Sync is the heart of our cloud-based online, on-demand monitoring service that minimizes wait and risk of data inaccuracy. Smart Fuel Intelligence & Smart Oil Intelligence with SFS-1 Particle Monitor along with many other sensors connected to the Smart-IIoT cloud-based condition monitoring platform eliminates the human element and middlemen. Smart-IIoT provides insights into the fluid cleanliness and monitors filter pressure drop data from any location, to ensure greater process and operational uptime for higher productivity. It takes the guesswork out of your maintenance planning and helps prevent unexpected downtime.