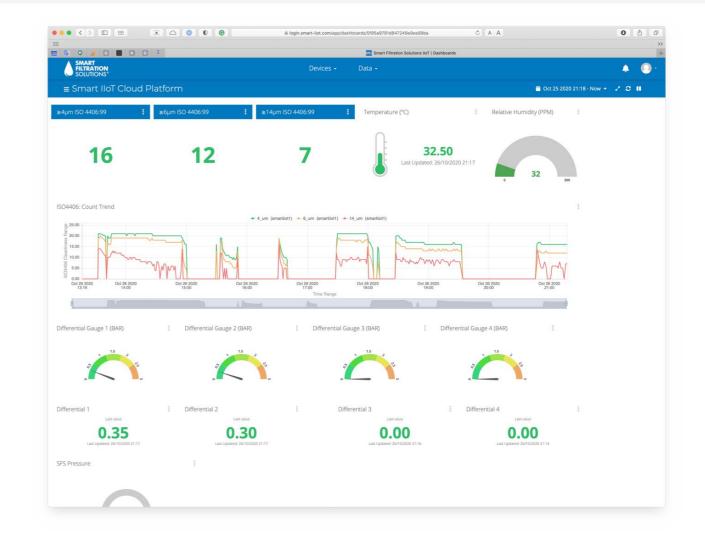

### **Powered by SMART CONNECTION BOX**

Smart-IIoT Sync is the heart of our cloud-based online, on-demand monitoring service that minimizes wait and risk of data inaccuracy. Smart Fuel Intelligence & Smart Oil Intelligence with SFS-1 Particle Monitor along with many other sensors connected to the Smart-IIoT cloud-based condition monitoring platform eliminates the human element and middlemen. Smart-IIoT provides insights into the fluid cleanliness and monitors filter pressure drop data from any location, to ensure greater process and operational uptime for higher productivity. It takes the guesswork out of your maintenance planning and helps prevent unexpected downtime.