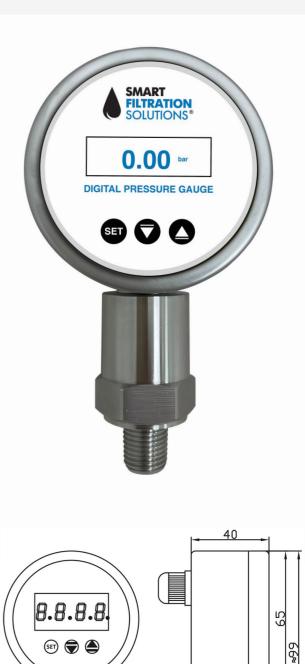

## CLOUD BASED CONDITION MONITORING SMART DIGITAL PRESSURE GAUGE

Smart Digital Pressure Gauge is an economical digital pressure transmitter with a built-in high-precision pressure sensor, which can accurately display the pressure in real-time and transmit the pressure signal via a 4-20mA output signal with high accuracy and long-term stability. This remote transmission pressure gauge adopts an LCD display, with multiple functions such as unit switching, zero calibration, full-scale correction, etc., simple operation, and convenient installation.

## Features:

| Measuring range            | 0~10 Bar                                |
|----------------------------|-----------------------------------------|
| Pressure type              | gauge pressure, negative gauge pressure |
| Overload pressure          | <10MPa 200%; ≥10MPa 150%                |
| Accuracy grade             | 0.5% FS                                 |
| Long-term stability        | 0.5% FS/year                            |
| Power supply               | 12-28VDC (24VDC)                        |
| Output signal              | 4-20mA                                  |
| Load impedance             | ≤500Ω                                   |
| Operation temperature      | -20~60°C                                |
| Display screen             | 4-digits LCD display                    |
| Case material              | 304 stainless steel                     |
| Connection material        | 304 SS                                  |
| Enclosure protection class | Plug-in type(IP65); cable type(IP67)    |
| Weight                     | Approx 0.30kg                           |